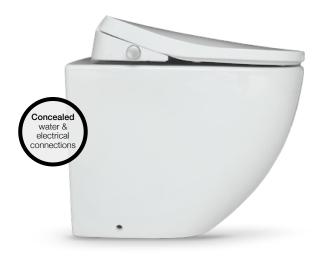

### DANZAPULSE+ WALL FACE PAN CODE: DZ210-C

#### Features • Heated seat

- Instantly heated water 35°C-38°C
- Self-cleaning shower spray nozzle with rear and woman's wash functions
- Easy to use control knob to adjust and control wash
- Adjustable flush volume
- Aerated wash stream
- Soft close seat
- Rimless pan for reduced bacteria build-up
- Remote control excluded

#### Note INTEGRATED BACK FLOW PREVENTION

Integrated Bidet Seat Complies with WMTS-051

- Bidet Seat includes integrated high hazard back flow prevention device, complying with AS Section 4 of AS/NZS2845.1-2010.
- Backflow prevention type: Atmospheric Vacuum Breaker (AVB)