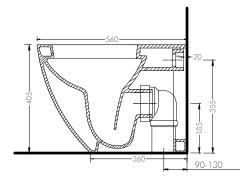

#### Notes for the installer

Connection to rain water or grey water is not recommended. It should only be operated with potable/drinking water.

Standard setout: 90-130mm

The maximum water pressure for water supply is 500kpa.

# DANZAPULSE+ gallaria WALL FACE PAN intelligent CODE: DZ210-C gallaria

REAR VIEW

WATER & ELECTRICAL CONNECTION DETAILS

WHERE THE 1/2" BSP OUTLET NEEDS TO BE INSTALLED/ POSITIONED (ON THE WALL)

REAR VIEW

WELS: 0016 WM: 030025