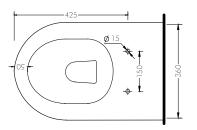

#### Notes for the installer

Connection to rain water or grey water is not recommended. It should only be operated with potable/drinking water.

Standard setout: 90-130mm

The maximum water pressure for water supply is 500kpa.

# DANZAPULSE+ gallaria WALL FACE PAN intelligent CODE: DZ210-C gallaria

REAR VIEW

WATER & ELECTRICAL CONNECTION DETAILS

WHERE THE 1/2" BSP OUTLET NEEDS TO BE INSTALLED/ POSITIONED (ON THE WALL)

REAR VIEW

WELS: 0016 WM: 030025