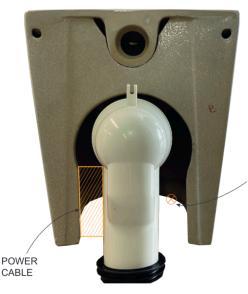

# DANZAPULSE+ gallaria WALL FACE PAN intelligent CODE: DZ210-C gallaria

REAR VIEW

WATER & ELECTRICAL CONNECTION DETAILS

WHERE THE 1/2" BSP OUTLET NEEDS TO BE INSTALLED/ POSITIONED (ON THE WALL)

REAR VIEW

WELS: 0016 WM: 030025