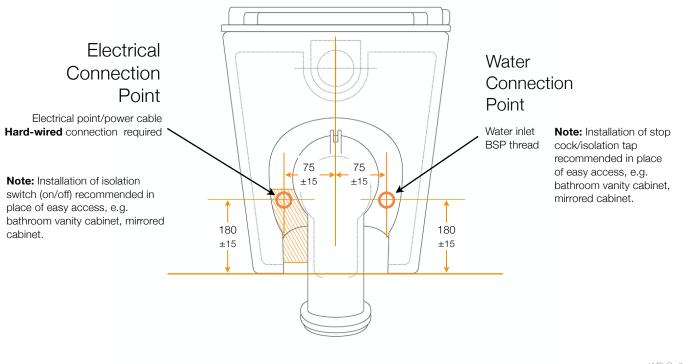

#### Notes for the installer

Connection to rain water or grey water is not recommended. It should only be operated with potable/drinking water.

Standard setout: 90-130mm

The maximum water pressure for water supply is 500kpa.

Power supply requirements: Dedicated 10A min, 220~240V AC, 50/60Hz supply

> WELS: 0016 WM: 030025

# DANZAPULSE+ gallaria WALL FACE PAN intelligent CODE: DZ210-C gallaria

REAR VIEW

WATER & ELECTRICAL CONNECTION DETAILS

WHERE THE 1/2" BSP OUTLET NEEDS TO BE INSTALLED/ POSITIONED (ON THE WALL)

REAR VIEW

WELS: 0016 WM: 030025