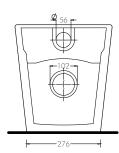

# DANZAPULSE+ gallaria WALL FACE PAN intelligent CODE: DZ210-C gallaria

REAR VIEW

WATER & ELECTRICAL CONNECTION DETAILS

WHERE THE 1/2" BSP OUTLET NEEDS TO BE INSTALLED/ POSITIONED (ON THE WALL)

REAR VIEW

WELS: 0016 WM: 030025